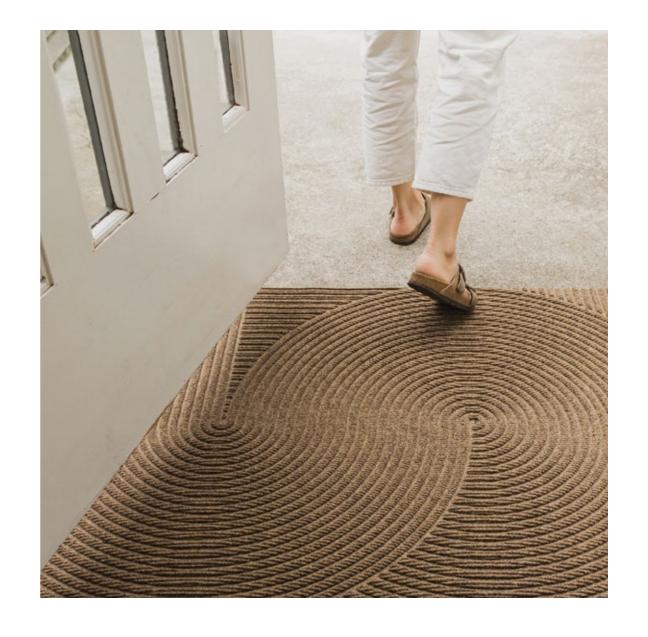

The name Heymat comes from the North Norwegian word "heimatt", meaning "to return home"



# A Heymat is a unique combination of design, functionality, sustainability and maintenance

- A Heymat can be used both indoors and outdoors
- Heymat collects large amounts of sand and water
- The rubberized backing enables the mat to lie solid and flat on the floor
- The rubber protects the floor from water and moisture
- The pile of a Heymat is produced by 100% recycled plastic bottles
- The thickness of the pile, and the way it is woven, provides a very durable surface that can withstand active use
- The colors of the mat will stay well over time, both through daily use and through sunlight exposure



Each Heymat has a unique identity and story embedded by its designers and their creativity





**HEYMAT+ COLLECTION** 

Designed to induce calmness as you cross the doorstep











## Dis

Inspired by the soft colours of the landscape in the morning haze





## Foliage

Inspired by mother earth, a personification that compares nature's ability and the ability of women to provide life and sustenance





### Blåne

evokes the crisp freshness of snow-clad mountains. White and silvery peaks reflecting the clear daylight come to life through clean, geometric shapes, ensuring a delicate welcome home





## Løype

Inspired by the fresh trails of cross-country skiing. A ski track crosses the mat in a simple, graphic pattern, creating a beautiful dialogue between light and shadow





## Eine

Inspired by the juniper shrubs' sharp needles, a familiar sight in Norwegian forests