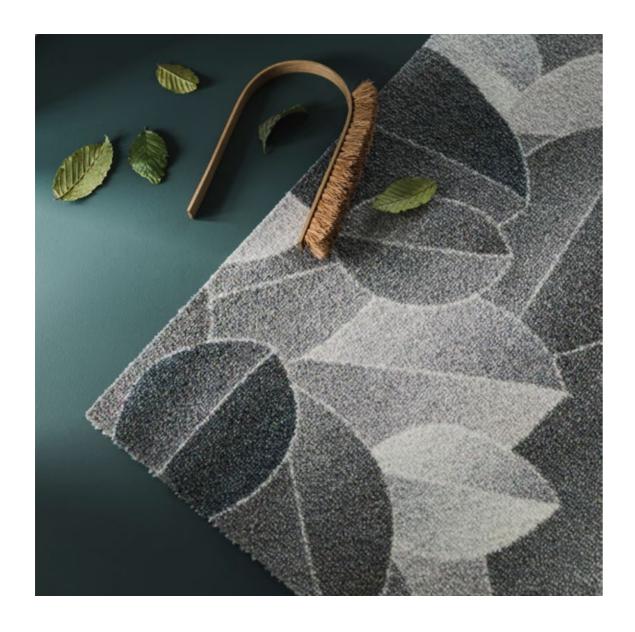

## Foliage

Inspired by mother earth, a personification that compares nature's ability and the ability of women to provide life and sustenance

#### Foliage Kristine Five Melvær

Foliage Silver Night

Foliage Blue Dusk

Foliage Green Dawn

**Dis** Vera & kyte

Dis Moss S | M | L

Dis Ocean

Dis Rust