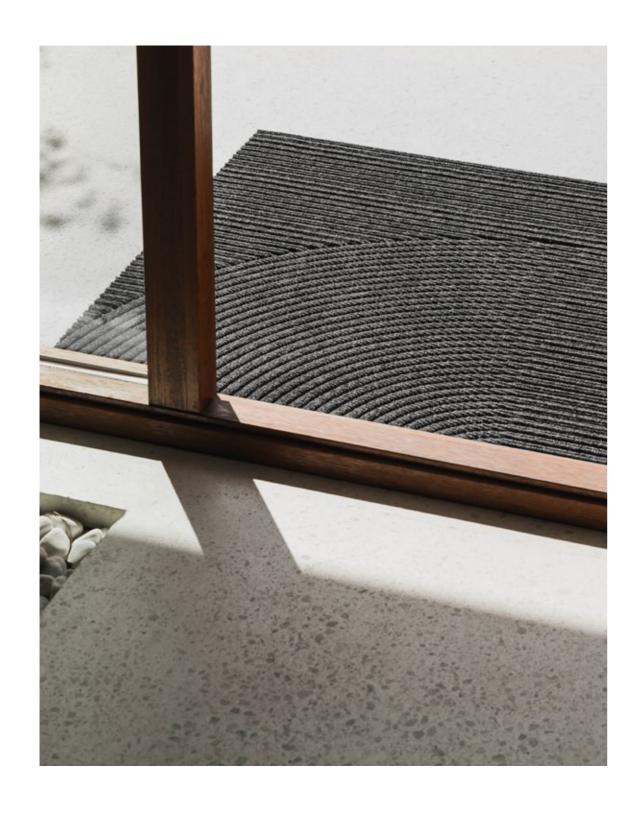

## Løype

Inspired by the fresh trails of cross-country skiing. A ski track crosses the mat in a simple, graphic pattern, creating a beautiful dialogue between light and shadow