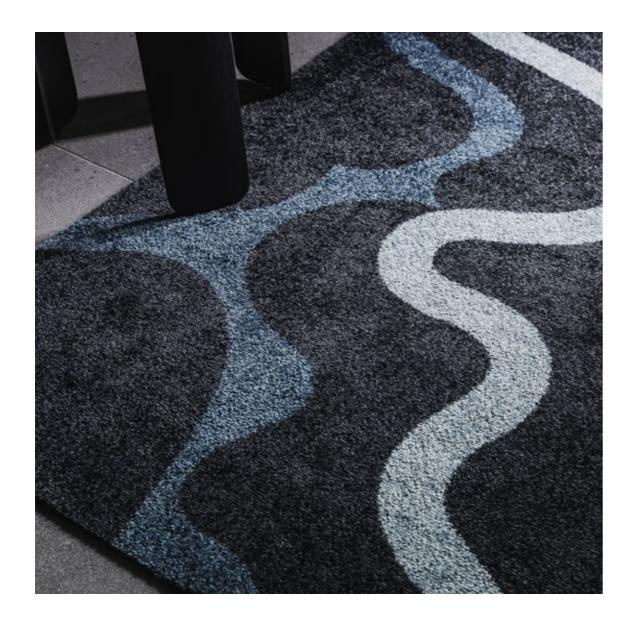

## Løype

Inspired by the fresh trails of cross-country skiing. A ski track crosses the mat in a simple, graphic pattern, creating a beautiful dialogue between light and shadow