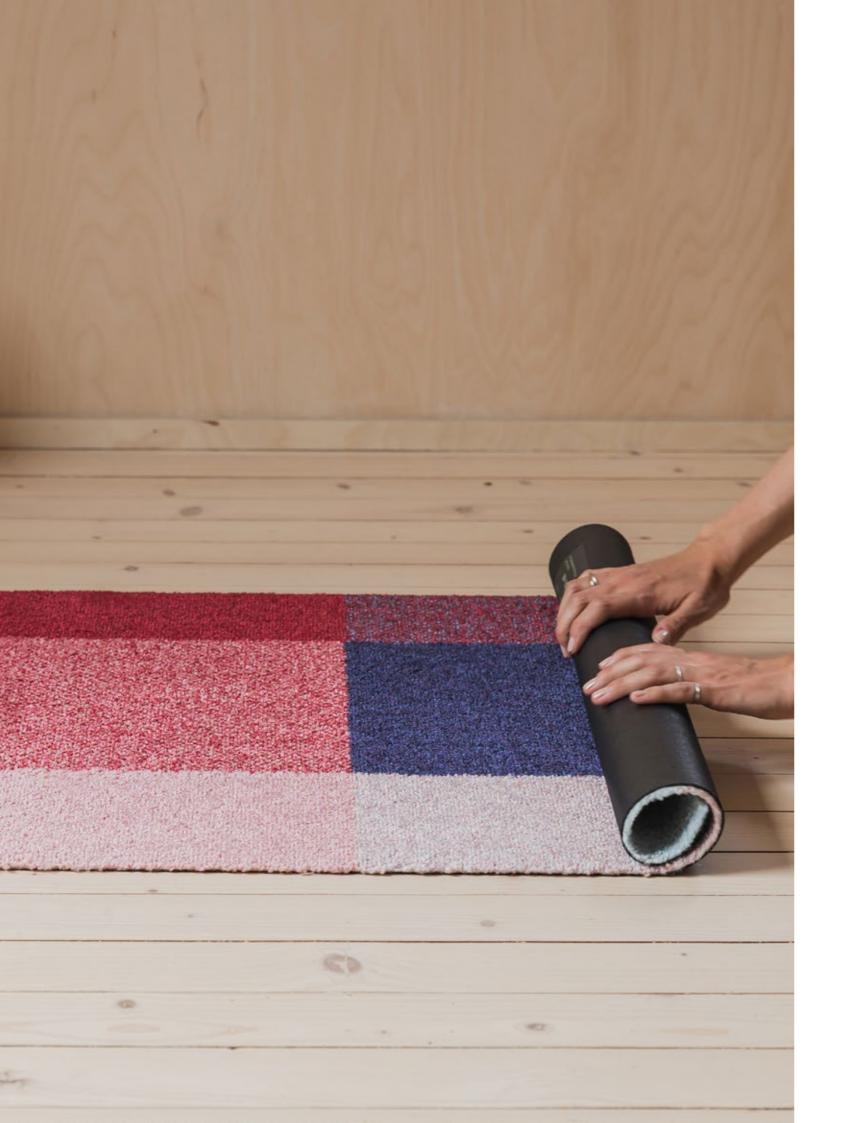

Mix in new colors by Teklan

## Mix Teklan

In collaboration with colorist Tekla Evelina Severin we are launching Mix in new colors. With a nod to 70s color palette, gemstones and the Mediterranean, Tekla has created a contemporary color scheme in earthy pastels that welcome you home.

First launched in 2016, Mix was originally designed by Norwegian designer Kristine Five Melvær, whose design plays with different rectangles in contrasting colors combined with each other. For Teklan, it was important to show her appreciation for the original design in her new creation, contributing something new in her personal interpretation.

A colorist, interior designer, and one of the brightest stars in the design world, Tekla Evelina Severin is known for her strong color compositions and graphically playful artistic expression – often monochrome. Her use of unexpected color combinations keeps her relevant and in demand for new projects all over the world.