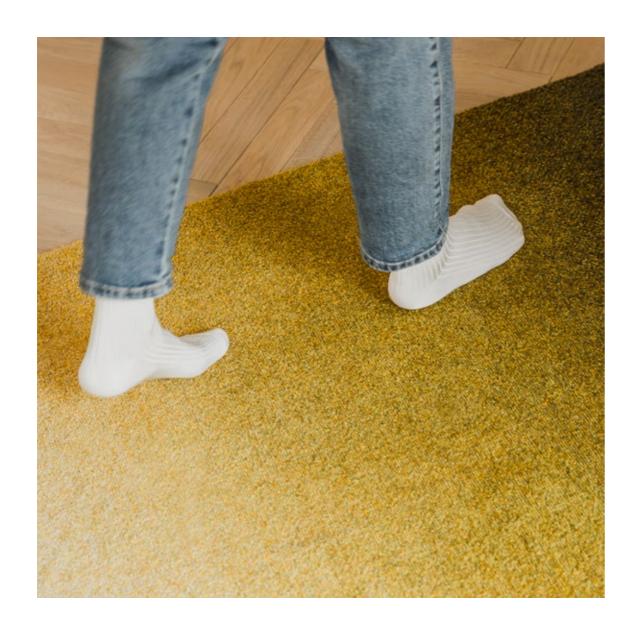

Mix in new colors by Teklan

## Mix Teklan

In collaboration with colorist Tekla Evelina Severin we are launching Mix in new colors. With a nod to 70s color palette, gemstones and the Mediterranean, Tekla has created a contemporary color scheme in earthy pastels that welcome you home.

First launched in 2016, Mix was originally designed by Norwegian designer Kristine Five Melvær, whose design plays with different rectangles in contrasting colors combined with each other. For Teklan, it was important to show her appreciation for the original design in her new creation, contributing something new in her personal interpretation.