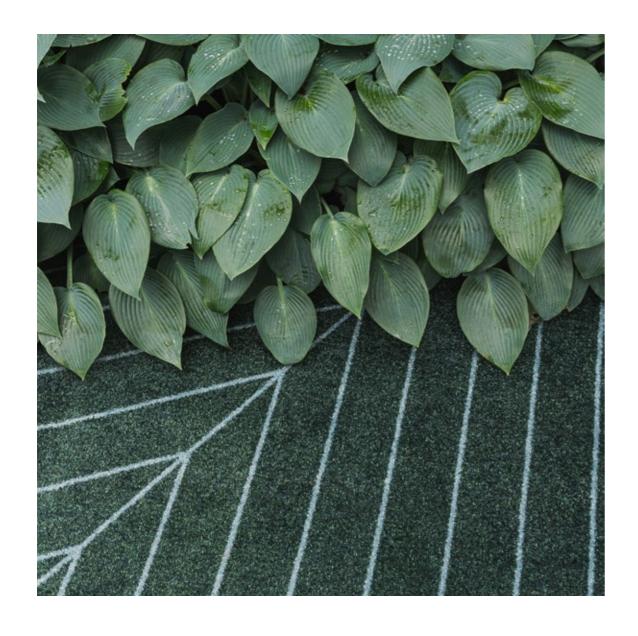

## Eine

Inspired by the juniper shrubs' sharp needles, a familiar sight in Norwegian forests

an abstract interpretation of the river that brings life and nutrition to cities, people and nature