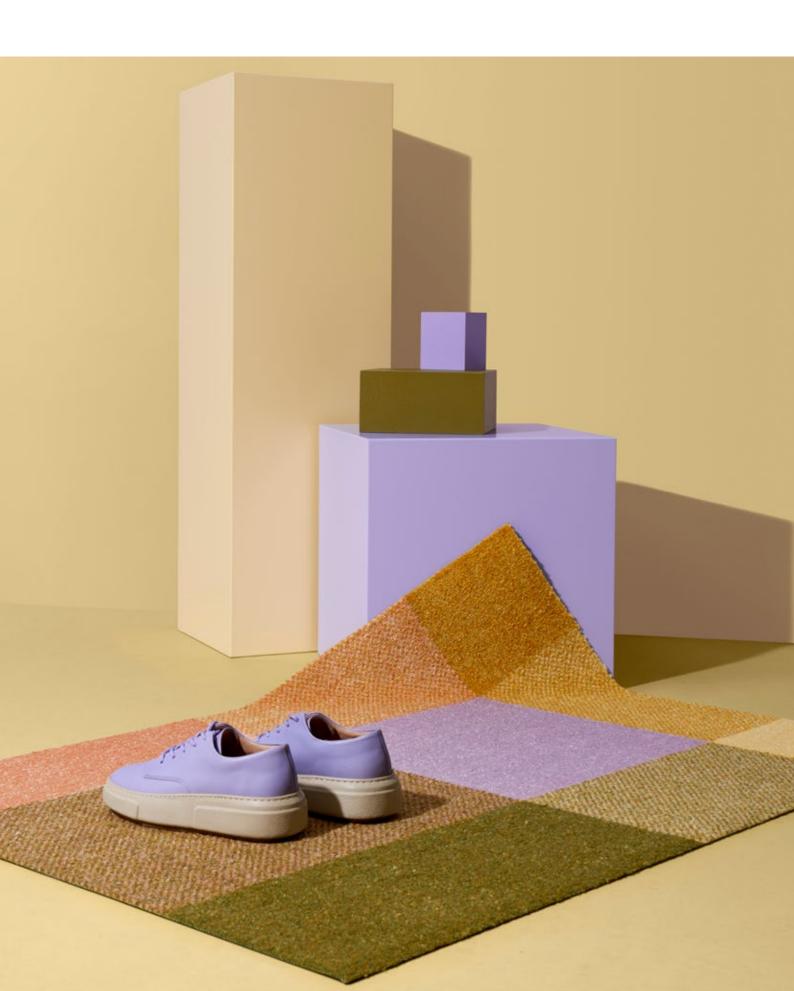

Mix in new colors by Teklan

## Mix Teklan

In collaboration with colorist Tekla Evelina Severin we are launching Mix in new colors. With a nod to 70s color palette, gemstones and the Mediterranean, Tekla has created a contemporary color scheme in earthy pastels that welcome you home.

First launched in 2016, Mix was originally designed by Norwegian designer Kristine Five Melvær, whose design plays with different rectangles in contrasting colors combined with each other. For Teklan, it was important to show her appreciation for the original design in her new creation, contributing something new in her personal interpretation.

A colorist, interior designer, and one of the brightest stars in the design world, Tekla Evelina Severin is known for her strong color compositions and graphically playful artistic expression – often monochrome. Her use of unexpected color combinations keeps her relevant and in demand for new projects all over the world.