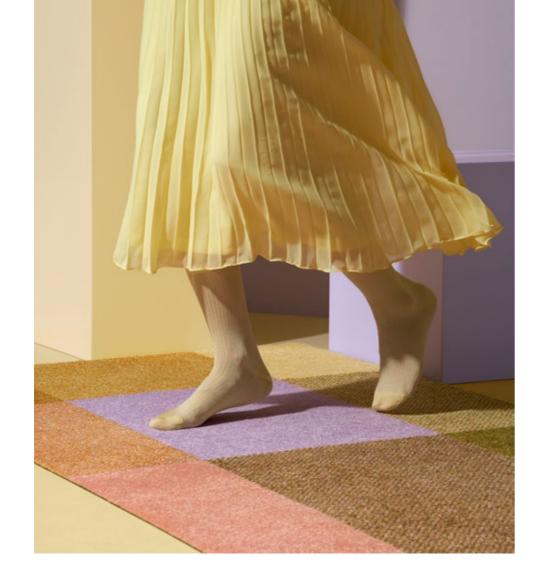

Mix in new colors by Teklan

## Mix Teklan

In collaboration with colorist Tekla Evelina Severin we are launching Mix in new colors. With a nod to 70s color palette, gemstones and the Mediterranean, Tekla has created a contemporary color scheme in earthy pastels that welcome you home.

First launched in 2016, Mix was originally designed by Norwegian designer Kristine Five Melvær, whose design plays with different rectangles in contrasting colors combined with each other. For Teklan, it was important to show her appreciation for the original design in her new creation, contributing something new in her personal interpretation.