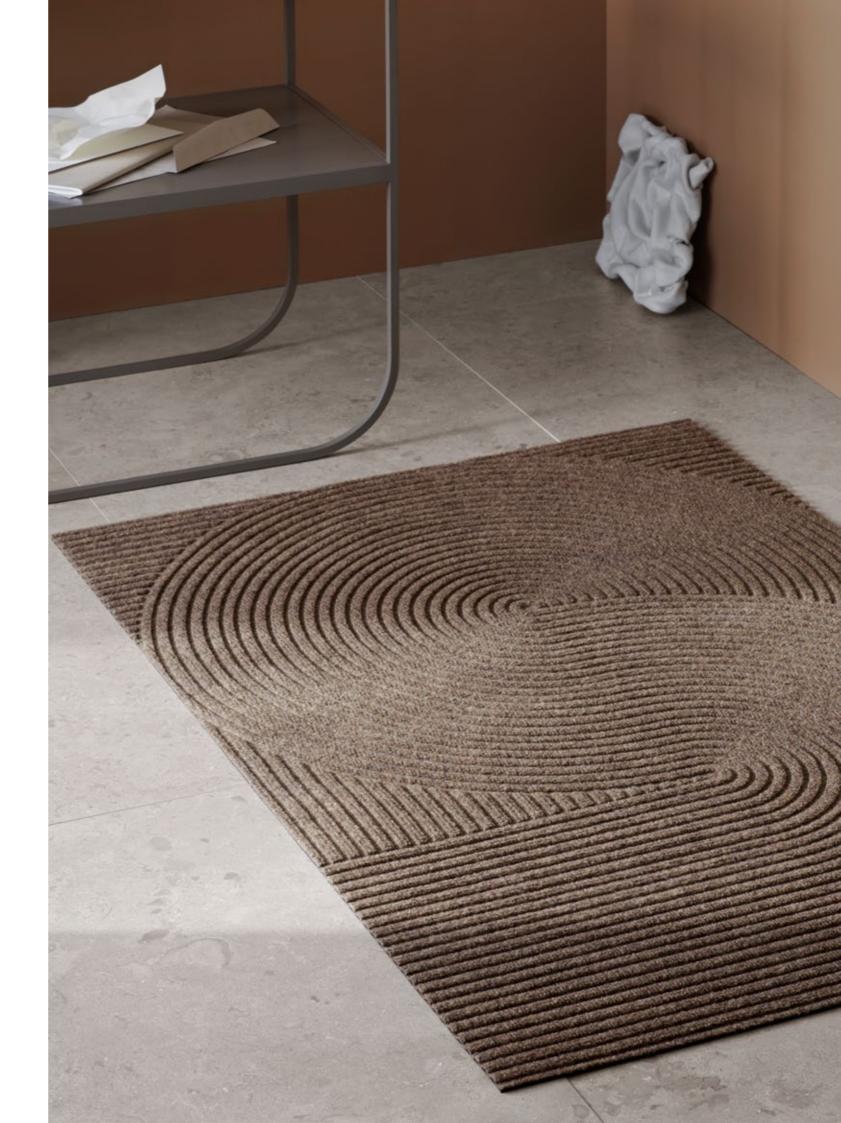

ome"



# A Heymat is a unique combination of design, functionality, sustainability and maintenance

- A Heymat can be used both indoors and outdoors
- Heymat collects large amounts of sand and water
- The rubberized backing enables the mat to lie solid and flat on the floor
- The rubber protects the floor from water and moisture
- The pile of a Heymat is produced by 100% recycled plastic bottles
- The thickness of the pile, and the way it is woven, provides a very durable surface that can withstand active use
- The colors of the mat will stay well over time, both through daily use and through sunlight exposure



Each Heymat has a unique identity and story embedded by its designers and their creativity





**HEYMAT+ COLLECTION** 

Designed to induce calmness as you cross the doorstep











## Dis

Inspired by the soft colours of the landscape in the morning haze





## Foliage

Inspired by mother earth, a personification that compares nature's ability and the ability of women to provide life and sustenance





### Blåne

evokes the crisp freshness of snow-clad mountains. White and silvery peaks reflecting the clear daylight come to life through clean, geometric shapes, ensuring a delicate welcome home





## Løype

Inspired by the fresh trails of cross-country skiing. A ski track crosses the mat in a simple, graphic pattern, creating a beautiful dialogue between light and shadow





## Eine

Inspired by the juniper shrubs' sharp needles, a familiar sight in Norwegian forests







an abstract interpretation of the river that brings life and nutrition to cities,