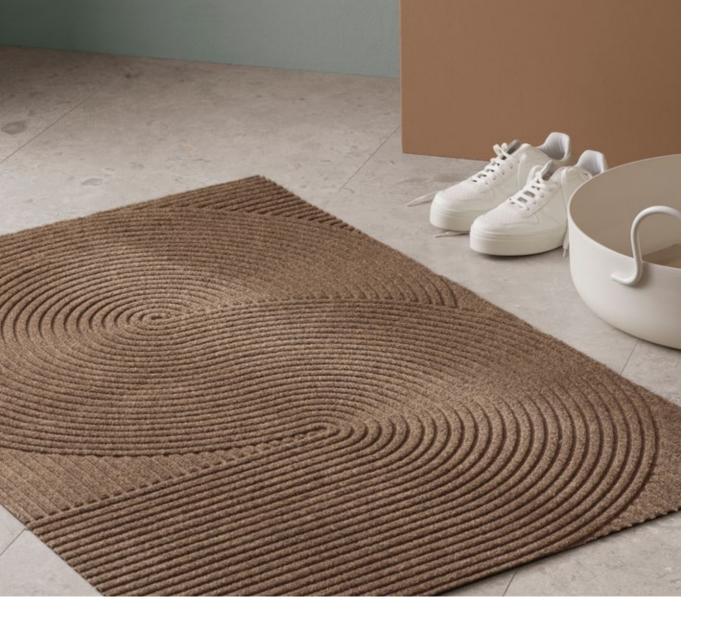

# A Heymat is a unique combination of design, functionality, sustainability and maintenance

- A Heymat can be used both indoors and outdoors
- Heymat collects large amounts of sand and water
- The rubberized backing enables the mat to lie solid and flat on the floor
- The rubber protects the floor from water and moisture
- The pile of a Heymat is produced by 100% recycled plastic bottles
- The thickness of the pile, and the way it is woven, provides a very durable surface that can withstand active use
- The colors of the mat will stay well over time, both through daily use and through sunlight exposure