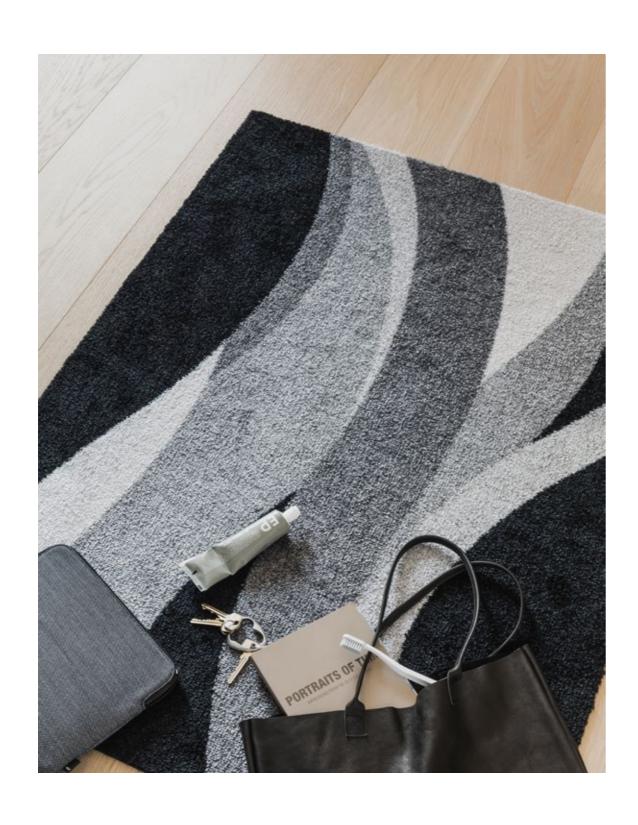

Mix in new colors by Teklan

## Mix Teklan

In collaboration with colorist Tekla Evelina Severin we are launching Mix in new colors. With a nod to 70s color palette, gemstones and the Mediterranean, Tekla has created a contemporary color scheme in earthy pastels that welcome you home.

First launched in 2016, Mix was originally designed by Norwegian designer Kristine Five Melvær, whose design plays with different rectangles in contrasting colors combined with each other. For Teklan, it was important to show her appreciation for the original design in her new creation, contributing something new in her personal interpretation.

A colorist, interior designer, and one of the brightest stars in the design world, Tekla Evelina Severin is known for her strong color compositions and graphically playful artistic expression – often monochrome. Her use of unexpected color combinations keeps her relevant and in demand for new projects all over the world.