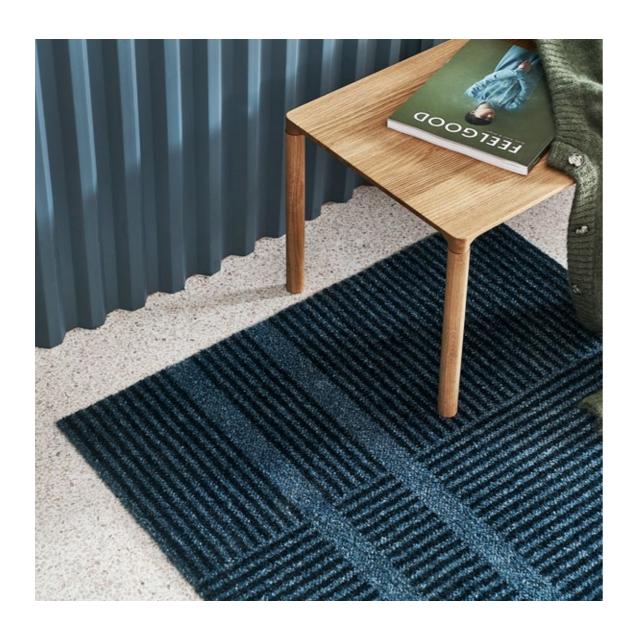

## Løype

Inspired by the fresh trails of cross-country skiing. A ski track crosses the mat in a simple, graphic pattern, creating a beautiful dialogue between light and shadow

#### **Løype** Vera & Kyte

Løype Breezy Beige

Løype Cloudy Grey

Løype Stormy Blue

Løype Breezy Beige Round RS | RM | RL