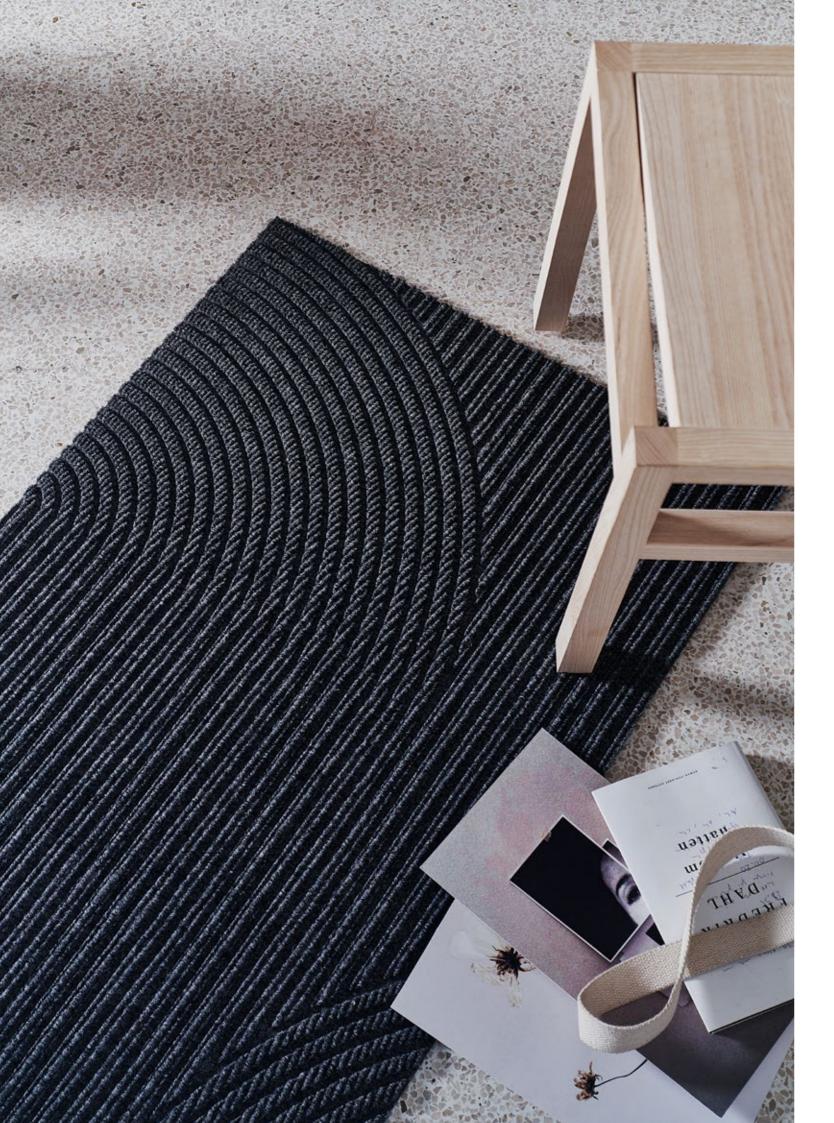

r

The name Heymat comes from the North Norwegian word "heimatt", meaning "to return home"



# A Heymat is a unique combination of design, functionality, sustainability and maintenance

- A Heymat can be used both indoors and outdoors
- Heymat collects large amounts of sand and water
- The rubberized backing enables the mat to lie solid and flat on the floor
- The rubber protects the floor from water and moisture
- The pile of a Heymat is produced by 100% recycled plastic bottles
- The thickness of the pile, and the way it is woven, provides a very durable surface that can withstand active use
- The colors of the mat will stay well over time, both through daily use and through sunlight exposure



Each Heymat has a unique identity and story embedded by its designers and their creativity





**HEYMAT+ COLLECTION** 

Designed to induce calmness as you cross the doorstep











## Dis

Inspired by the soft colours of the landscape in the morning haze





## Foliage

Inspired by mother earth, a personification that compares nature's ability and the ability of women to provide life and sustenance





### Blåne

evokes the crisp freshness of snow-clad mountains. White and silvery peaks reflecting the clear daylight come to life through clean, geometric shapes, ensuring a delicate welcome home





## Løype

Inspired by the fresh trails of cross-country skiing. A ski track crosses the mat in a simple, graphic pattern, creating a beautiful dialogue between light and shadow





## Eine

Inspired by the juniper shrubs' sharp needles, a familiar sight in Norwegian forests